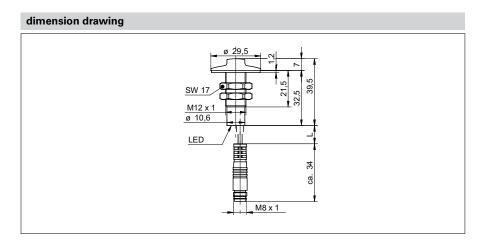

| mechanical data      |                                |
|----------------------|--------------------------------|
| type                 | cylindrical threaded           |
| housing material     | POM                            |
| material (screw nut) | POM                            |
| material (gasket)    | EPDM50                         |
| dimension            | 12 mm                          |
| housing length       | 39,5 mm                        |
| connection types     | flylead connector M8, L=200 mm |
|                      |                                |
|                      |                                |