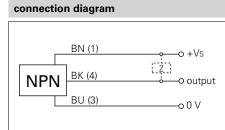

| electrical data                    |                         |
|------------------------------------|-------------------------|
| voltage supply range +Vs           | 10 30 VDC               |
| current consumption max. (no load) | 12 mA                   |
| output circuit                     | NPN break function (NC) |
| output current                     | < 200 mA                |
| voltage drop Vd                    | < 2,5 VDC               |
| switching frequency                | < 15 Hz                 |
| short circuit protection           | yes                     |
| reverse polarity protection        | yes                     |